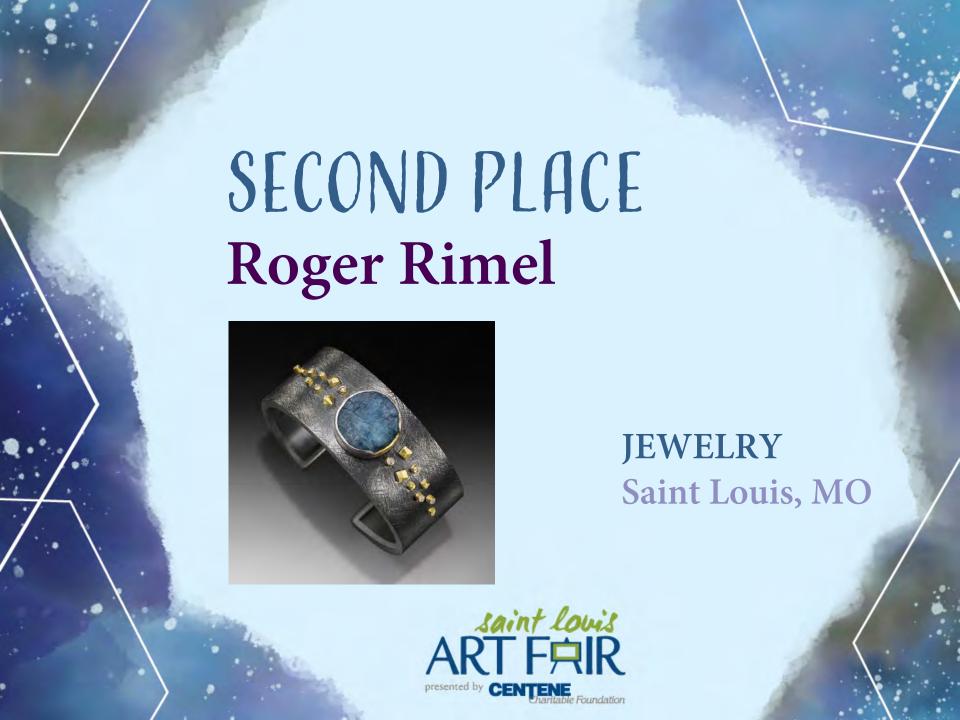

*Alex Berger III** 

Vice Chair

**Anna Neal** 

Treasurer

**David Henson** 

Secretary

Directors

**Pat Buehring** 

**Doug Carroll** 

**Curran Coulter** 

**Director Continued** 

**Christopher Fox** 

**Becky Hadfield** 

**Brooke Hyman** 

**Patty Kellerhals** 

**Douglas Nieder** 

**Ebonee Shaw** 

**Gil Smith** 

**Dr. Stacey Tull** 

Mike Zaccarello

Thomas B. Zetlmeisl

**Board Emeritus** 

**David Smith** 

**Marian Nunn** 

Dr. Susan Uchitelle

**Ex Officio** 

**Mayor Michelle Harris** 

**Gary Carter** 

**Dr. Sean Doherty** 

**Ellen Gale** 





LORNA BROWN
LAUREN HILTON
ALEXIS MOORE
CARY MURPHY
KIM RAYFORD
IDA SOLANO

STACEY TULL
EMILY DENT
ANNA NEAL
KRISTEN BUCKLES
YEHUDA FEIGENBAUM
EBONEE SHAW



#### OHIO UNIVERSITY

























PHOTOGRAPHY Chicago, IL













PAINTING
Webb City, MO































## KATIE TULL EMERGING ARTIST BEST OF SHOW



Katie Tull, 2016

- Bypass Jury Process and Admission to the 2019
   Art Fair
- \$500 Cash Award





Allison Norfield-Bruenger



JEWELRY Maplewood, MO









FIBER
Belfast, ME





## JOHN KINKADE JUROR AWARD

James Pearce



WOOD Peoria, IL









DRAWING & PASTELS
Manchester, MO





## MAYOR'S INNOVATION IN ART AWARD



METALWORK

Fergus Falls, MN











MIXED MEDIA Athens, GA