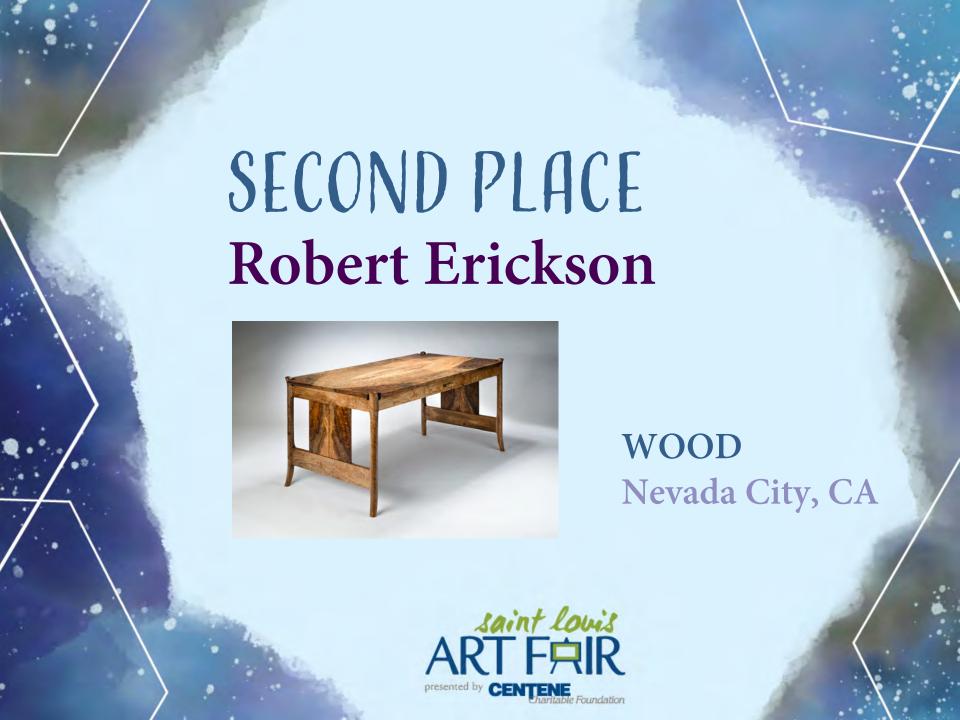

## JOHN KINKADE JUROR AWARD

James Pearce

WOOD Peoria, IL

DRAWING & PASTELS
Manchester, MO