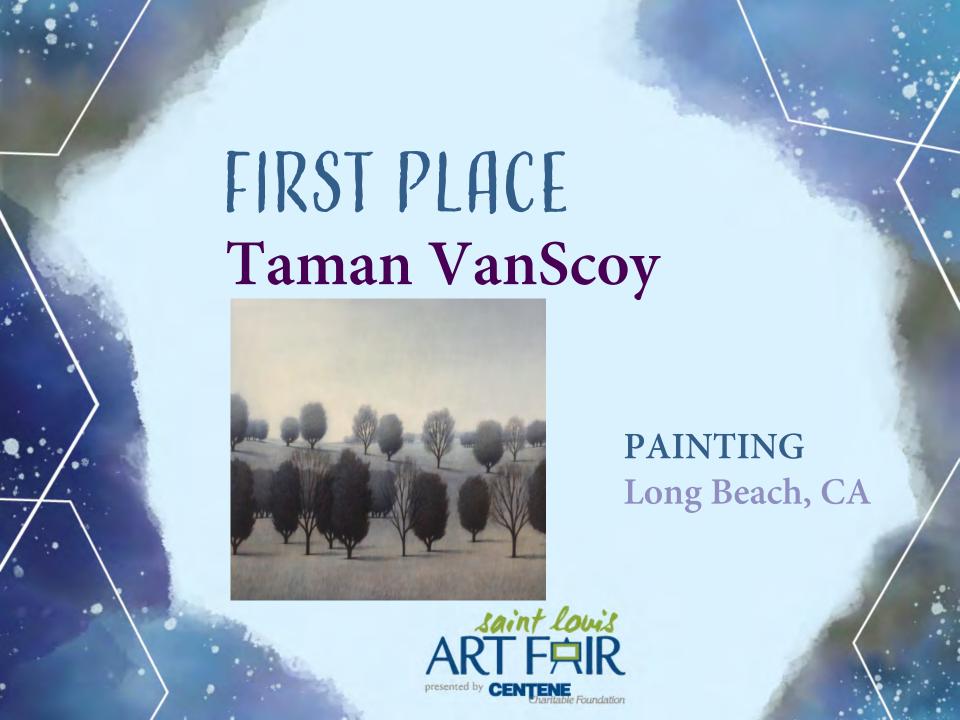

**David Henson** 

Secretary

Directors

**Pat Buehring** 

**Doug Carroll** 

**Curran Coulter** 

**Director Continued** 

**Christopher Fox** 

**Becky Hadfield** 

**Brooke Hyman** 

**Patty Kellerhals** 

**Douglas Nieder** 

**Ebonee Shaw** 

**Gil Smith** 

**Dr. Stacey Tull** 

Mike Zaccarello

Thomas B. Zetlmeisl

**Board Emeritus** 

**David Smith** 

**Marian Nunn** 

Dr. Susan Uchitelle

**Ex Officio** 

**Mayor Michelle Harris** 

**Gary Carter** 

**Dr. Sean Doherty** 

**Ellen Gale** 





LORNA BROWN
LAUREN HILTON
ALEXIS MOORE
CARY MURPHY
KIM RAYFORD
IDA SOLANO

STACEY TULL
EMILY DENT
ANNA NEAL
KRISTEN BUCKLES
YEHUDA FEIGENBAUM
EBONEE SHAW



#### OHIO UNIVERSITY

























PHOTOGRAPHY Chicago, IL













PAINTING
Webb City, MO































## KATIE TULL EMERGING ARTIST BEST OF SHOW



Katie Tull, 2016

- Bypass Jury Process and Admission to the 2019
   Art Fair
- \$500 Cash Award





Allison Norfield-Bruenger



JEWELRY Maplewood, MO









FIBER
Belfast, ME





## JOHN KINKADE JUROR AWARD

James Pearce



WOOD Peoria, IL









DRAWING & PASTELS
Manchester, MO





## MAYOR'S INNOVATION IN ART AWARD



METALWORK

Fergus Falls, MN











MIXED MEDIA Athens, GA