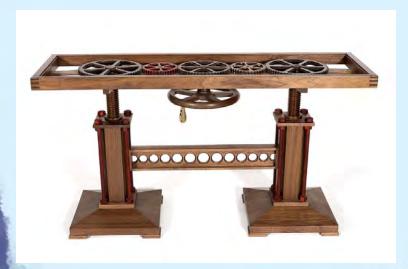

## JOHN KINKADE JUROR AWARD

James Pearce

WOOD Peoria, IL

DRAWING & PASTELS
Manchester, MO