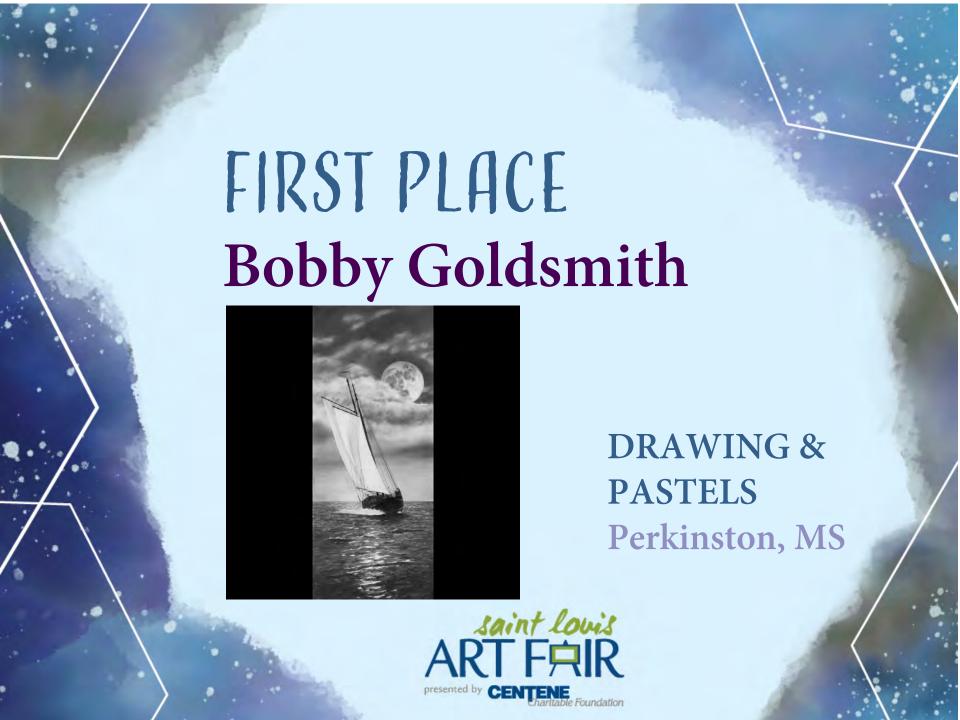

Treasurer

**David Henson** 

Secretary

Directors

**Pat Buehring** 

**Doug Carroll** 

**Curran Coulter** 

**Director Continued** 

**Christopher Fox** 

**Becky Hadfield** 

**Brooke Hyman** 

**Patty Kellerhals** 

**Douglas Nieder** 

**Ebonee Shaw** 

**Gil Smith** 

**Dr. Stacey Tull** 

Mike Zaccarello

Thomas B. Zetlmeisl

**Board Emeritus** 

**David Smith** 

**Marian Nunn** 

Dr. Susan Uchitelle

**Ex Officio** 

**Mayor Michelle Harris** 

**Gary Carter** 

**Dr. Sean Doherty** 

**Ellen Gale** 





LORNA BROWN
LAUREN HILTON
ALEXIS MOORE
CARY MURPHY
KIM RAYFORD
IDA SOLANO

STACEY TULL
EMILY DENT
ANNA NEAL
KRISTEN BUCKLES
YEHUDA FEIGENBAUM
EBONEE SHAW



#### OHIO UNIVERSITY

























PHOTOGRAPHY Chicago, IL













PAINTING
Webb City, MO































## KATIE TULL EMERGING ARTIST BEST OF SHOW



Katie Tull, 2016

- Bypass Jury Process and Admission to the 2019
   Art Fair
- \$500 Cash Award





Allison Norfield-Bruenger



JEWELRY Maplewood, MO









FIBER
Belfast, ME





## JOHN KINKADE JUROR AWARD

James Pearce



WOOD Peoria, IL









DRAWING & PASTELS
Manchester, MO





## MAYOR'S INNOVATION IN ART AWARD



METALWORK

Fergus Falls, MN











MIXED MEDIA Athens, GA