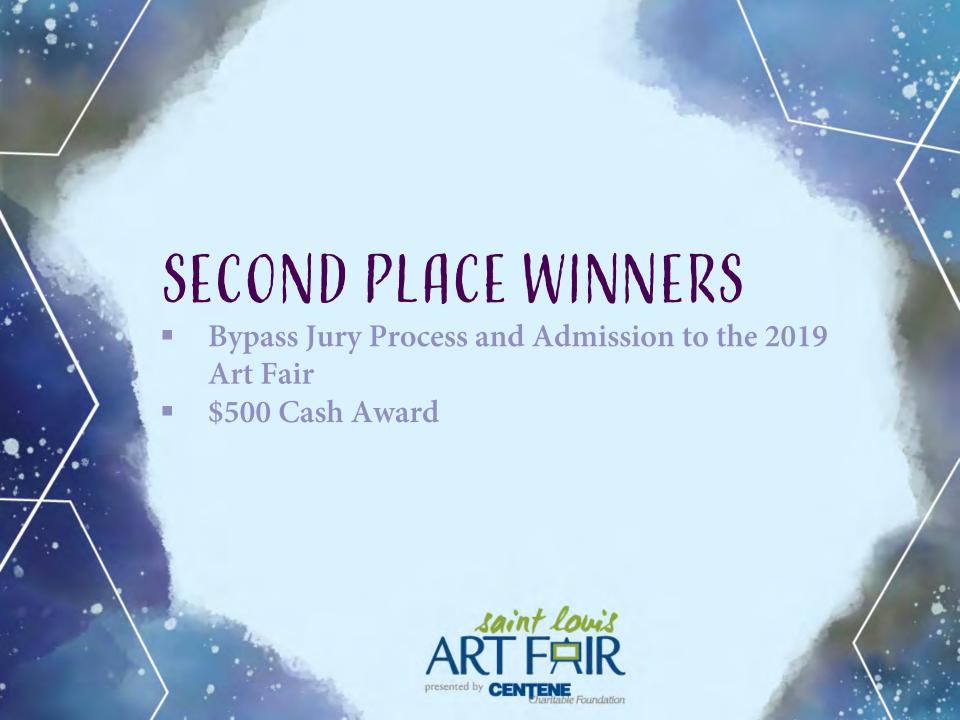

## KATIE TULL EMERGING ARTIST BEST OF SHOW

Katie Tull, 2016

- Bypass Jury Process and Admission to the 2019
   Art Fair
- \$500 Cash Award

Allison Norfield-Bruenger

JEWELRY Maplewood, MO

FIBER
Belfast, ME