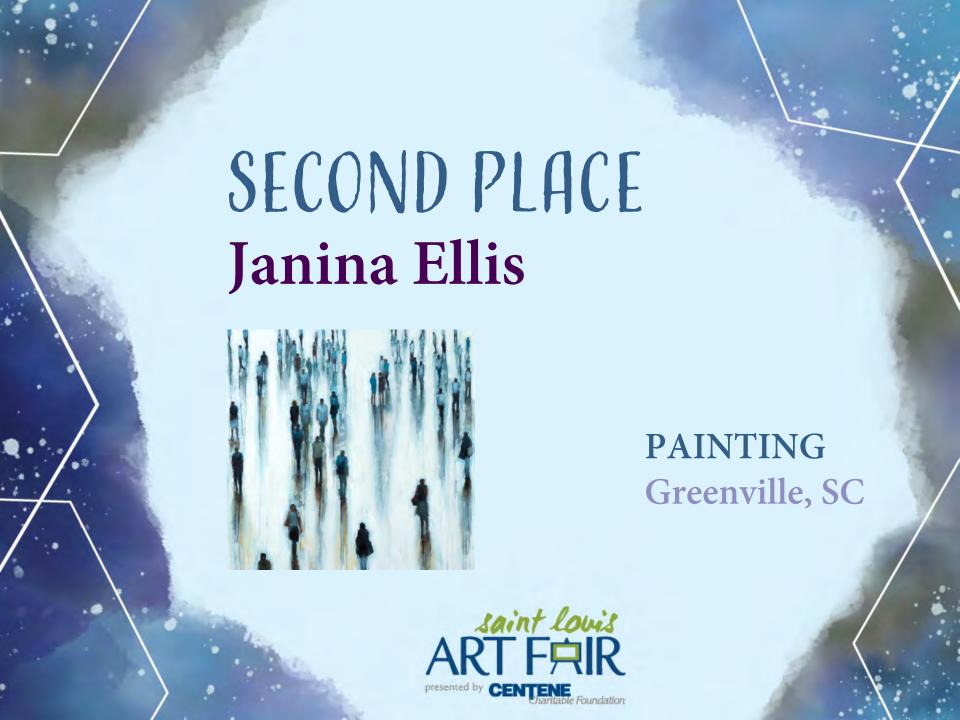

## KATIE TULL EMERGING ARTIST BEST OF SHOW

Katie Tull, 2016

- Bypass Jury Process and Admission to the 2019
   Art Fair
- \$500 Cash Award

Allison Norfield-Bruenger

JEWELRY Maplewood, MO

FIBER
Belfast, ME