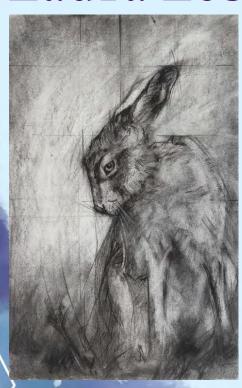

## JOHN KINKADE JUROR AWARD

James Pearce

WOOD Peoria, IL

DRAWING & PASTELS
Manchester, MO