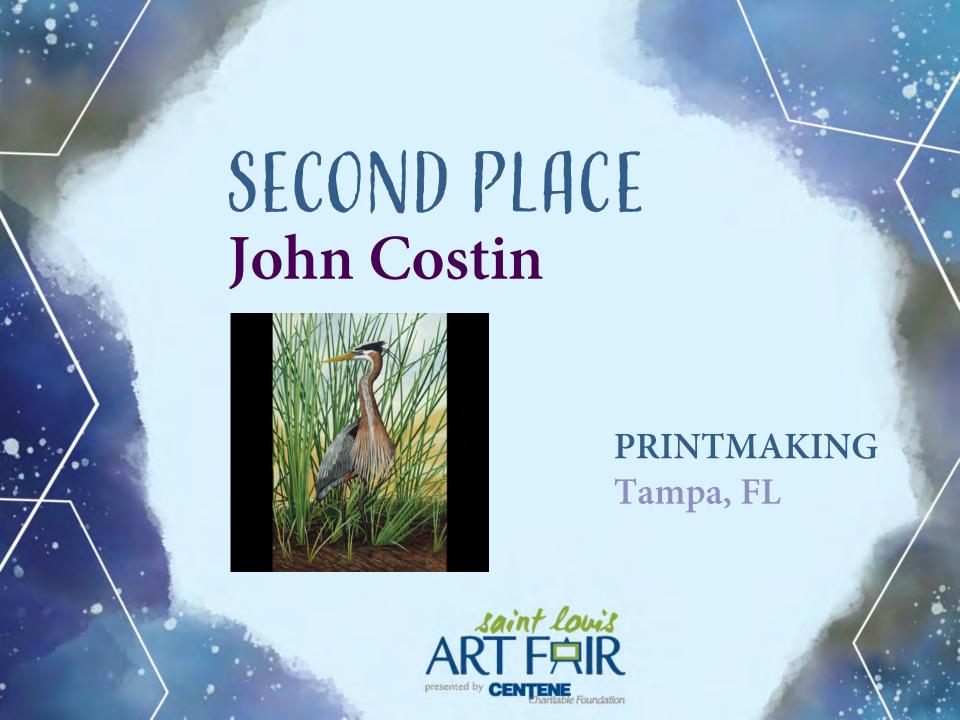

## JOHN KINKADE JUROR AWARD

James Pearce

WOOD Peoria, IL

DRAWING & PASTELS
Manchester, MO