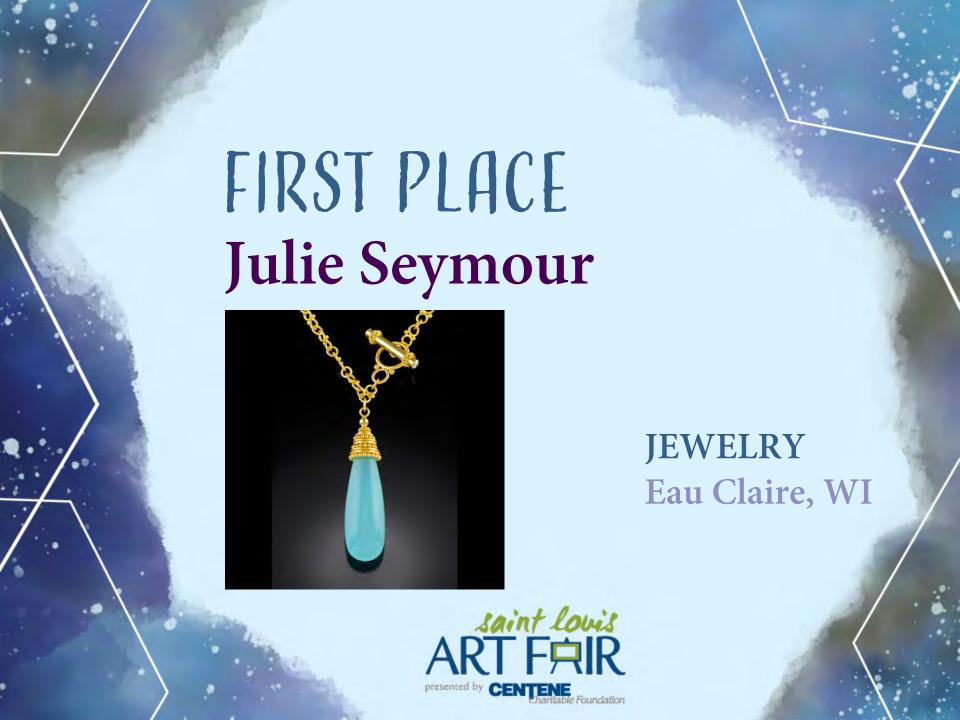

## KATIE TULL EMERGING ARTIST BEST OF SHOW

Katie Tull, 2016

- Bypass Jury Process and Admission to the 2019
   Art Fair
- \$500 Cash Award

Allison Norfield-Bruenger

JEWELRY Maplewood, MO

FIBER
Belfast, ME